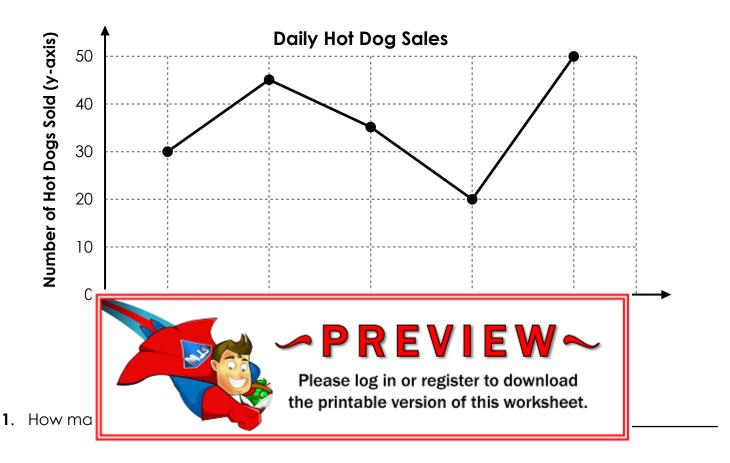

## Hot Dog Sales Line Graph

Sunny's Hot Dog Stand is tracking the number of hot dogs sold each day.

- 2. On which **two** days were **less than** 35 hot dogs sold?
- 2. \_\_\_\_\_
- 3. How many more hot dogs were sold on Friday than Thursday?
- 3. \_\_\_\_\_

**4**. How many fewer hot dogs were sold on Wednesday than Tuesday?

- 4. \_\_\_\_\_
- **5**. If 25 more hot dogs were sold on Friday, how many would have been sold that day?
- 5. \_\_\_\_\_
- 6. How many hot dogs were sold in all?

6. \_\_\_\_\_