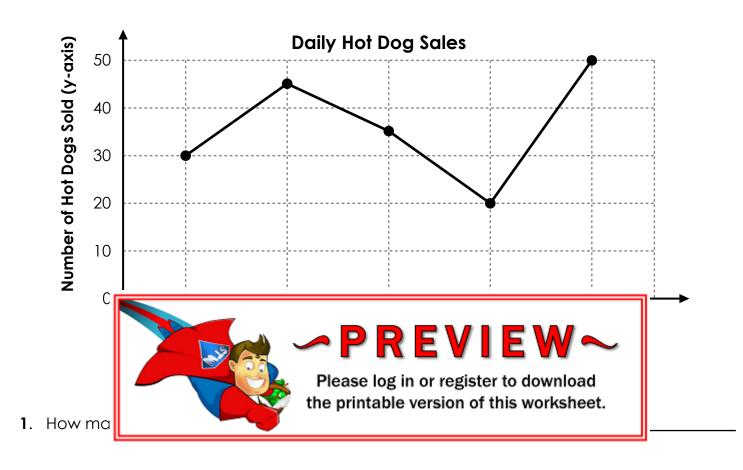

## Hot Dog Sales Line Graph

Sunny's Hot Dog Stand is tracking the number of hot dogs sold each day.

- 2. On which **two** days were **less than** 35 hot dogs sold?
- 2. Monday & Thursday
- 3. How many more hot dogs were sold on Friday than Thursday?
- 3. \_\_\_\_\_

**4.** How many fewer hot dogs were sold on Wednesday than Tuesday?

- 4. \_\_\_\_\_10
- **5**. If 25 more hot dogs were sold on Friday, how many would have been sold that day?
- 5. **75**

6. How many hot dogs were sold in all?

6. \_\_\_\_\_180